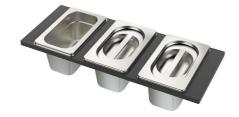

### **OPTIONAL ACCESSORIES**

**3 Bottles-holder set** 8100 621

**3 Bowls set** 8100 622

**4 Spices-holder set** 8100 620

Grating kit complete with ring support and food collection tray

8159 101

\* only in combination with the accessory 8644 101