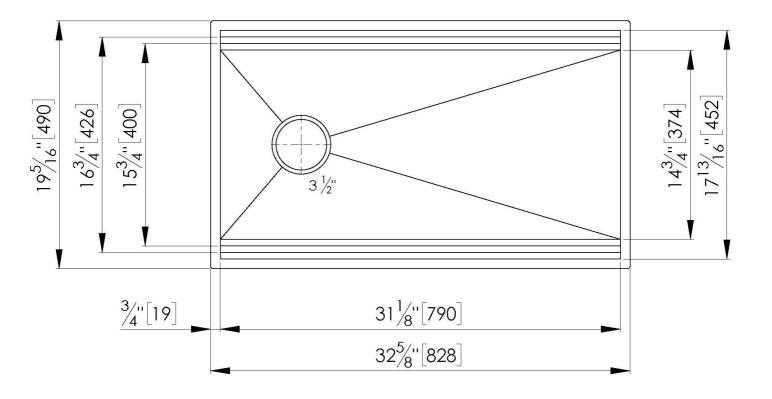

### **DETAILS**

| Edge/Installation Type | Undermount                                       |
|------------------------|--------------------------------------------------|
| Series                 | Leonardo                                         |
| Texture                | Satin                                            |
| Material               | AISI 304 stainless steel                         |
| Thickness              | 16 Gauge (1.5 mm)                                |
| Overall dimensions     | 32 <sup>5/8</sup> " x 19 <sup>5/16</sup> "       |
| Bowls dimensions       | 1 bowl 31 <sup>1/8</sup> " x 15 <sup>3/4</sup> " |
| Bowls depth            | 10"                                              |

| Cut out                             | 31 <sup>1/8</sup> " x 17 <sup>13/16</sup> "                                                                                                                                                                                                                                                                                                                                                                                                                                                                                                                                                                                                                                                           |
|-------------------------------------|-------------------------------------------------------------------------------------------------------------------------------------------------------------------------------------------------------------------------------------------------------------------------------------------------------------------------------------------------------------------------------------------------------------------------------------------------------------------------------------------------------------------------------------------------------------------------------------------------------------------------------------------------------------------------------------------------------|
| Waste fitting type                  | $3^{1/2"}$ - with stainless steel basket                                                                                                                                                                                                                                                                                                                                                                                                                                                                                                                                                                                                                                                              |
| Bowls bottom                        | X cross bending for easy water draining                                                                                                                                                                                                                                                                                                                                                                                                                                                                                                                                                                                                                                                               |
| Underside                           | Protected with heavy duty undercoating                                                                                                                                                                                                                                                                                                                                                                                                                                                                                                                                                                                                                                                                |
| Fixing system                       | Undermount fixing kit (brass insert and clips)                                                                                                                                                                                                                                                                                                                                                                                                                                                                                                                                                                                                                                                        |
| Notes:                              | The sink is reversible                                                                                                                                                                                                                                                                                                                                                                                                                                                                                                                                                                                                                                                                                |
| FEATURES                            |                                                                                                                                                                                                                                                                                                                                                                                                                                                                                                                                                                                                                                                                                                       |
| Diamond-shape bottom                | The draining of water is an important feature in a sink, and it's always taken good care of in Foster products. In the bent-welded sinks, which would have a flat bottom, the proper draining is guaranteed by the elegant beveling, which helps the water flow.                                                                                                                                                                                                                                                                                                                                                                                                                                      |
| High thickness                      | 1.5 mm thick steel. A significant thickness, which guarantees the maximum sturdiness and durability.                                                                                                                                                                                                                                                                                                                                                                                                                                                                                                                                                                                                  |
| Basket 3,5" waste fitting           | The drain is equipped with a large 3.5" drain, with the practical basket cap that prevents the discharge of solid parts.                                                                                                                                                                                                                                                                                                                                                                                                                                                                                                                                                                              |
| Triple recess - sliding accessories | The Foster Milano sink has an ingenious design that makes it simple to use a large set of optional accessories. On the topmost supporting step, the innovative Black grids slide, creating a large and practical surface to rinse food and crockery. The second step is meant to support and allow the sliding of a complete combination of accessories, which make some operations practical and safe: rinse, drain, slice, grate everything can be done inside the sink. The third supporting step is on the bottom of the bowl. On this step one can rest the Black grids, making it possible to rinse foodstuffs without their coming in contact with the bottom of the sink, which may be dirty. |