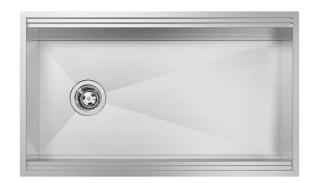

# Sink Leonardo 33" x 20" side drain - U/M

Kitchen Sinks

Code: 1322 660

AISI 304 Stainless steel Satin finish Undermount X cross bending for easy water draining

### **DETAILS**

| Edge/Installation Type | Undermount                                       |
|------------------------|--------------------------------------------------|
| Series                 | Leonardo                                         |
| Texture                | Satin                                            |
| Material               | AISI 304 stainless steel                         |
| Thickness              | 16 Gauge (1.5 mm)                                |
| Overall dimensions     | 32 <sup>5/8</sup> " x 19 <sup>5/16</sup> "       |
| Bowls dimensions       | 1 bowl 31 <sup>1/8</sup> " x 15 <sup>3/4</sup> " |
| Bowls depth            | 10"                                              |