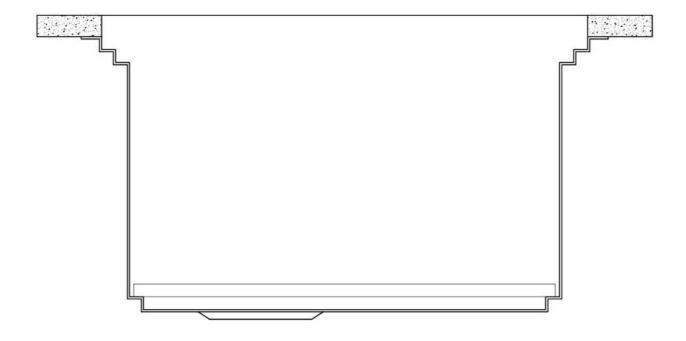

### Leonardo Level 3

Compatible accessories: 8100 600

8100 600

8100 600

Edge positioning

8100 600

Bottom positioning