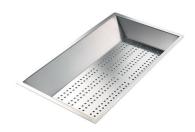

Stainless Steel dishes holder

8100 303

\* only in combination with the accessory 8644 101

Stainless steel perforated pan

8151 000

\* only in combination with the accessory 8644 101

Waste disposer throat

8669 043