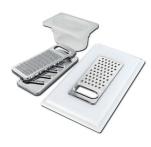

Stainless Steel dishes holder

8100 303

\* only in combination with the accessory 8644 101

Stainless steel perforated pan

8151 000

\* only in combination with the accessory 8644 101

Waste disposer throat

8669 043