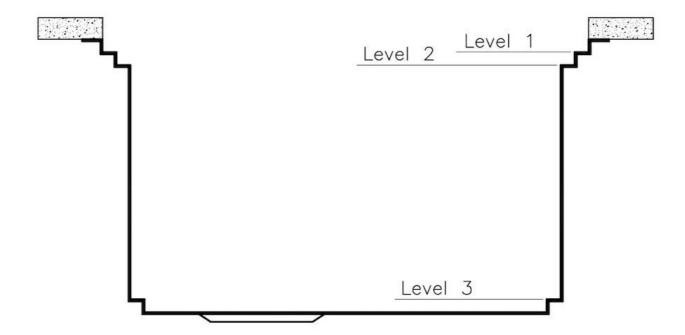

### Leonardo Level 1

Compatible accessories:

### Leonardo Level 2

Compatible accessories:

8153 100 8631 300 8644 101

### Leonardo Level 3

Compatible accessories: 8100 600

8100 600

8100 600

Edge positioning

8100 600

Bottom positioning