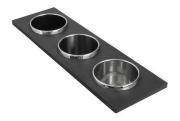

### **OPTIONAL ACCESSORIES**

**3 Bottles-holder set** 8100 621

**3 Bowls set** 8100 622

**4 Spices-holder set** 8100 620

Grating kit complete with ring support and food collection tray

8159 101

\* only in combination with the accessory 8644 101