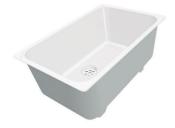

# Sink Leonardo 33" x 20" side drain - U/M

Kitchen Sinks

Code: 1322 660

AISI 304 Stainless steel Satin finish Undermount X cross bending for easy water draining

### **DETAILS**

| Edge/Installation Type | Undermount                                       |
|------------------------|--------------------------------------------------|
| Series                 | Leonardo                                         |
| Texture                | Satin                                            |
| Material               | AISI 304 stainless steel                         |
| Thickness              | 16 Gauge (1.5 mm)                                |
| Overall dimensions     | 32 <sup>5/8</sup> " x 19 <sup>5/16</sup> "       |
| Bowls dimensions       | 1 bowl 31 <sup>1/8</sup> " x 15 <sup>3/4</sup> " |
| Bowls depth            | 10"                                              |

| Cut out                             | 31 <sup>1/8</sup> " x 17 <sup>13/16</sup> "                                                                                                                                                                                                                                                                                                                                                                                                                                                                                                                                                                                                                                                           |
|-------------------------------------|-------------------------------------------------------------------------------------------------------------------------------------------------------------------------------------------------------------------------------------------------------------------------------------------------------------------------------------------------------------------------------------------------------------------------------------------------------------------------------------------------------------------------------------------------------------------------------------------------------------------------------------------------------------------------------------------------------|
| Waste fitting type                  | $3^{1/2"}$ - with stainless steel basket                                                                                                                                                                                                                                                                                                                                                                                                                                                                                                                                                                                                                                                              |
| Bowls bottom                        | X cross bending for easy water draining                                                                                                                                                                                                                                                                                                                                                                                                                                                                                                                                                                                                                                                               |
| Underside                           | Protected with heavy duty undercoating                                                                                                                                                                                                                                                                                                                                                                                                                                                                                                                                                                                                                                                                |
| Fixing system                       | Undermount fixing kit (brass insert and clips)                                                                                                                                                                                                                                                                                                                                                                                                                                                                                                                                                                                                                                                        |
| Notes:                              | The sink is reversible                                                                                                                                                                                                                                                                                                                                                                                                                                                                                                                                                                                                                                                                                |
| FEATURES                            |                                                                                                                                                                                                                                                                                                                                                                                                                                                                                                                                                                                                                                                                                                       |
| Diamond-shape bottom                | The draining of water is an important feature in a sink, and it's always taken good care of in Foster products. In the bent-welded sinks, which would have a flat bottom, the proper draining is guaranteed by the elegant beveling, which helps the water flow.                                                                                                                                                                                                                                                                                                                                                                                                                                      |
| High thickness                      | 1.5 mm thick steel. A significant thickness, which guarantees the maximum sturdiness and durability.                                                                                                                                                                                                                                                                                                                                                                                                                                                                                                                                                                                                  |
| Basket 3,5" waste fitting           | The drain is equipped with a large 3.5" drain, with the practical basket cap that prevents the discharge of solid parts.                                                                                                                                                                                                                                                                                                                                                                                                                                                                                                                                                                              |
| Triple recess - sliding accessories | The Foster Milano sink has an ingenious design that makes it simple to use a large set of optional accessories. On the topmost supporting step, the innovative Black grids slide, creating a large and practical surface to rinse food and crockery. The second step is meant to support and allow the sliding of a complete combination of accessories, which make some operations practical and safe: rinse, drain, slice, grate everything can be done inside the sink. The third supporting step is on the bottom of the bowl. On this step one can rest the Black grids, making it possible to rinse foodstuffs without their coming in contact with the bottom of the sink, which may be dirty. |