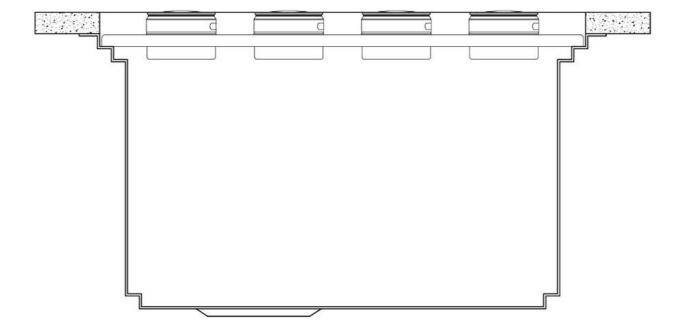

ion of accessories, which make some operations practical and safe: rinse, drain, slice, grate everything can be done inside the sink. The third supporting step is on the bottom of the bowl. On this step one can rest the Black grids, making it possible to rinse foodstuffs without their coming in contact with the bottom of the sink, which may be dirty. |

### **TECHNICAL DATA**

# Foster ==



# Foster ==







## Leonardo Optional accessories

The "rails" system makes it possible to use a combination of numerous accessories. Grids, chopping boards, utensils' ranging system, bowls and containers of different dimensions can be alternated in the workspace with a simple gesture, and can easily be stacked, in order to be on hand at all times.





### Leonardo Level 1

Compatible accessories:





### Leonardo Level 2

Compatible accessories:

8153 100 8631 300 8644 101





### Leonardo Level 3

Compatible accessories: 8100 600





8100 600

8100 600



Edge positioning

8100 600



Bottom positioning

# Foster ==

### **OPTIONAL ACCESSORIES**



**3 Bottles-holder set** 8100 621



**3 Bowls set** 8100 622



**4 Spices-holder set** 8100 620



Grating kit complete with ring support and food collection tray

8159 101

\* only in combination with the accessory 8644 101



Stainless Steel dishes holder

8100 303

\* only in combination with the accessory 8644 101



Stainless steel perforated pan

8151 000

\* only in combination with the accessory 8644 101



Waste disposer throat

8669 043



White bowl

8153 100



**Twin Chopping Board** 

8644 101



**Chopping Board** 

8