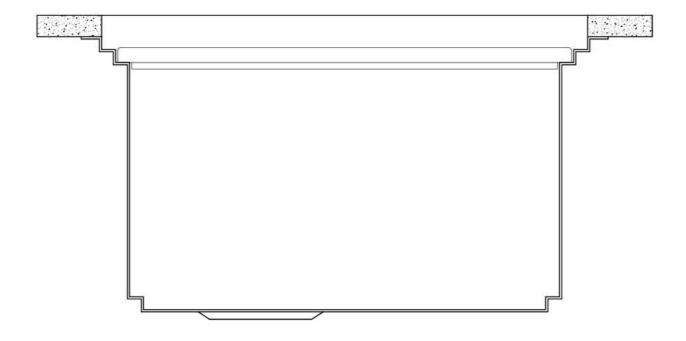

, slice, grate everything can be done inside the sink. The third supporting step is on the bottom of the bowl. On this step one can rest the Black grids, making it possible to rinse foodstuffs without their coming in contact with the bottom of the sink, which may be dirty. |

### **TECHNICAL DATA**

# Foster ==



# Foster ==







## Leonardo Optional accessories

The "rails" system makes it possible to use a combination of numerous accessories. Grids, chopping boards, utensils' ranging system, bowls and containers of different dimensions can be alternated in the workspace with a simple gesture, and can easily be stacked, in order to be on hand at all times.





### Leonardo Level 1

Compatible accessories:





### Leonardo Level 2

Compatible accessories:

8153 100 8631 300 8644 101





### Leonardo Level 3

Compatible accessories: 8100 600





8100 600

8100 600



Edge positioning

8100 600



Bottom positioning

# Foster ==

### **OPTIONAL ACCESSORIES**



**3 Bottles-holder set** 8100 621



**3 Bowls set** 8100 622



**4 Spices-holder set** 8100 620



Grating kit complete with ring support and food collection tray

8159 101

\* only in combination with the accessory 8644 101



Stainless Steel dishes holder

8100 303

\* only in combination with the accessory 8644 101



Stainless steel perforated pan

8151 000

\* only in combination with the accessory 8644 101



Waste disposer throat

8669 043



White bowl

8153 100



**Twin Chopping Board** 

8644 101



**Chopping Board** 

8631 300



Black Grid

8100 600



**Chopping Board** 

8642 000



### **RECOM