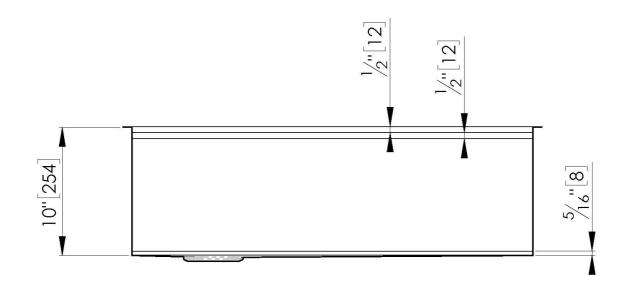

### **DETAILS**

| Edge/Installation Type | Undermount                                       |
|------------------------|--------------------------------------------------|
| Series                 | Leonardo                                         |
| Texture                | Satin                                            |
| Material               | AISI 304 stainless steel                         |
| Thickness              | 16 Gauge (1.5 mm)                                |
| Overall dimensions     | 32 <sup>5/8</sup> " x 19 <sup>5/16</sup> "       |
| Bowls dimensions       | 1 bowl 31 <sup>1/8</sup> " x 15 <sup>3/4</sup> " |
| Bowls depth            | 10"                                              |

| Cut out                             | 31 <sup>1/8</sup> " x 17 <sup>13/16</sup> "                                                                                                                                                                                                                                                                                                                                                                                                                                                                                                                                                                                                                                                           |
|-------------------------------------|-------------------------------------------------------------------------------------------------------------------------------------------------------------------------------------------------------------------------------------------------------------------------------------------------------------------------------------------------------------------------------------------------------------------------------------------------------------------------------------------------------------------------------------------------------------------------------------------------------------------------------------------------------------------------------------------------------|
| Waste fitting type                  | $3^{1/2"}$ - with stainless steel basket                                                                                                                                                                                                                                                                                                                                                                                                                                                                                                                                                                                                                                                              |
| Bowls bottom                        | X cross bending for easy water draining                                                                                                                                                                                                                                                                                                                                                                                                                                                                                                                                                                                                                                                               |
| Underside                           | Protected with heavy duty undercoating                                                                                                                                                                                                                                                                                                                                                                                                                                                                                                                                                                                                                                                                |
| Fixing system                       | Undermount fixing kit (brass insert and clips)                                                                                                                                                                                                                                                                                                                                                                                                                                                                                                                                                                                                                                                        |
| Notes:                              | The sink is reversible                                                                                                                                                                                                                                                                                                                                                                                                                                                                                                                                                                                                                                                                                |
| FEATURES                            |                                                                                                                                                                                                                                                                                                                                                                                                                                                                                                                                                                                                                                                                                                       |
| Diamond-shape bottom                | The draining of water is an important feature in a sink, and it's always taken good care of in Foster products. In the bent-welded sinks, which would have a flat bottom, the proper draining is guaranteed by the elegant beveling, which helps the water flow.                                                                                                                                                                                                                                                                                                                                                                                                                                      |
| High thickness                      | 1.5 mm thick steel. A significant thickness, which guarantees the maximum sturdiness and durability.                                                                                                                                                                                                                                                                                                                                                                                                                                                                                                                                                                                                  |
| Basket 3,5" waste fitting           | The drain is equipped with a large 3.5" drain, with the practical basket cap that prevents the discharge of solid parts.                                                                                                                                                                                                                                                                                                                                                                                                                                                                                                                                                                              |
| Triple recess - sliding accessories | The Foster Milano sink has an ingenious design that makes it simple to use a large set of optional accessories. On the topmost supporting step, the innovative Black grids slide, creating a large and practical surface to rinse food and crockery. The second step is meant to support and allow the sliding of a complete combination of accessories, which make some operations practical and safe: rinse, drain, slice, grate everything can be done inside the sink. The third supporting step is on the bottom of the bowl. On this step one can rest the Black grids, making it possible to rinse foodstuffs without their coming in contact with the bottom of the sink, which may be dirty. |