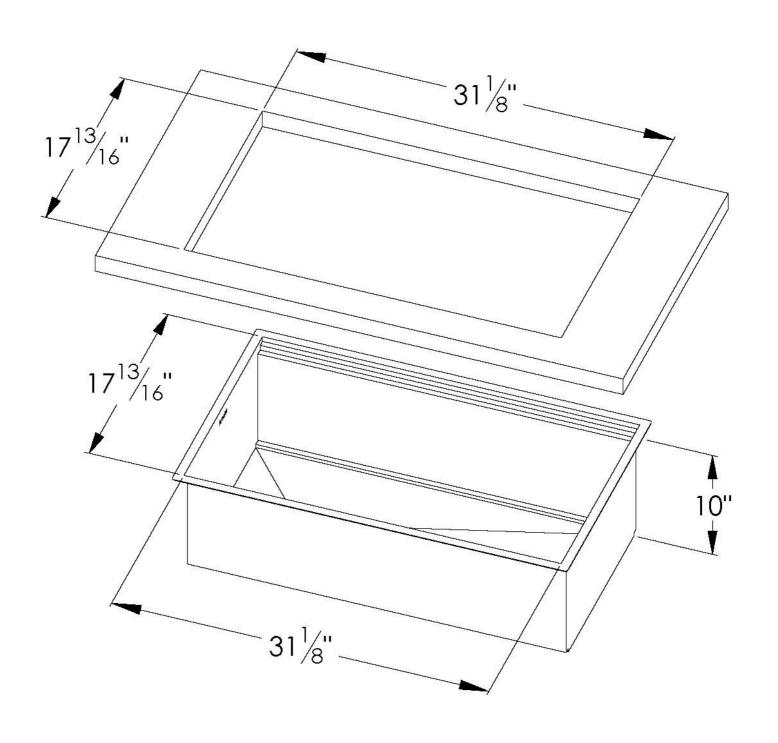

### **DETAILS**

| Edge/Installation Type | Undermount                                       |
|------------------------|--------------------------------------------------|
| Series                 | Leonardo                                         |
| Texture                | Satin                                            |
| Material               | AISI 304 stainless steel                         |
| Thickness              | 16 Gauge (1.5 mm)                                |
| Overall dimensions     | 32 <sup>5/8</sup> " x 19 <sup>5/16</sup> "       |
| Bowls dimensions       | 1 bowl 31 <sup>1/8</sup> " x 15 <sup>3/4</sup> " |
| Bowls depth            | 10"                                              |

| Cut out                             | 31 <sup>1/8</sup> " x 17 <sup>13/16</sup> "                                                                                                                                                                                                                                                                                                                                                                                                                                                                                                                                                                                                                                                           |
|-------------------------------------|-------------------------------------------------------------------------------------------------------------------------------------------------------------------------------------------------------------------------------------------------------------------------------------------------------------------------------------------------------------------------------------------------------------------------------------------------------------------------------------------------------------------------------------------------------------------------------------------------------------------------------------------------------------------------------------------------------|
| Waste fitting type                  | $3^{1/2"}$ - with stainless steel basket                                                                                                                                                                                                                                                                                                                                                                                                                                                                                                                                                                                                                                                              |
| Bowls bottom                        | X cross bending for easy water draining                                                                                                                                                                                                                                                                                                                                                                                                                                                                                                                                                                                                                                                               |
| Underside                           | Protected with heavy duty undercoating                                                                                                                                                                                                                                                                                                                                                                                                                                                                                                                                                                                                                                                                |
| Fixing system                       | Undermount fixing kit (brass insert and clips)                                                                                                                                                                                                                                                                                                                                                                                                                                                                                                                                                                                                                                                        |
| Notes:                              | The sink is reversible                                                                                                                                                                                                                                                                                                                                                                                                                                                                                                                                                                                                                                                                                |
| FEATURES                            |                                                                                                                                                                                                                                                                                                                                                                                                                                                                                                                                                                                                                                                                                                       |
| Diamond-shape bottom                | The draining of water is an important feature in a sink, and it's always taken good care of in Foster products. In the bent-welded sinks, which would have a flat bottom, the proper draining is guaranteed by the elegant beveling, which helps the water flow.                                                                                                                                                                                                                                                                                                                                                                                                                                      |
| High thickness                      | 1.5 mm thick steel. A significant thickness, which guarantees the maximum sturdiness and durability.                                                                                                                                                                                                                                                                                                                                                                                                                                                                                                                                                                                                  |
| Basket 3,5" waste fitting           | The drain is equipped with a large 3.5" drain, with the practical basket cap that prevents the discharge of solid parts.                                                                                                                                                                                                                                                                                                                                                                                                                                                                                                                                                                              |
| Triple recess - sliding accessories | The Foster Milano sink has an ingenious design that makes it simple to use a large set of optional accessories. On the topmost supporting step, the innovative Black grids slide, creating a large and practical surface to rinse food and crockery. The second step is meant to support and allow the sliding of a complete combination of accessories, which make some operations practical and safe: rinse, drain, slice, grate everything can be done inside the sink. The third supporting step is on the bottom of the bowl. On this step one can rest the Black grids, making it possible to rinse foodstuffs without their coming in contact with the bottom of the sink, which may be dirty. |